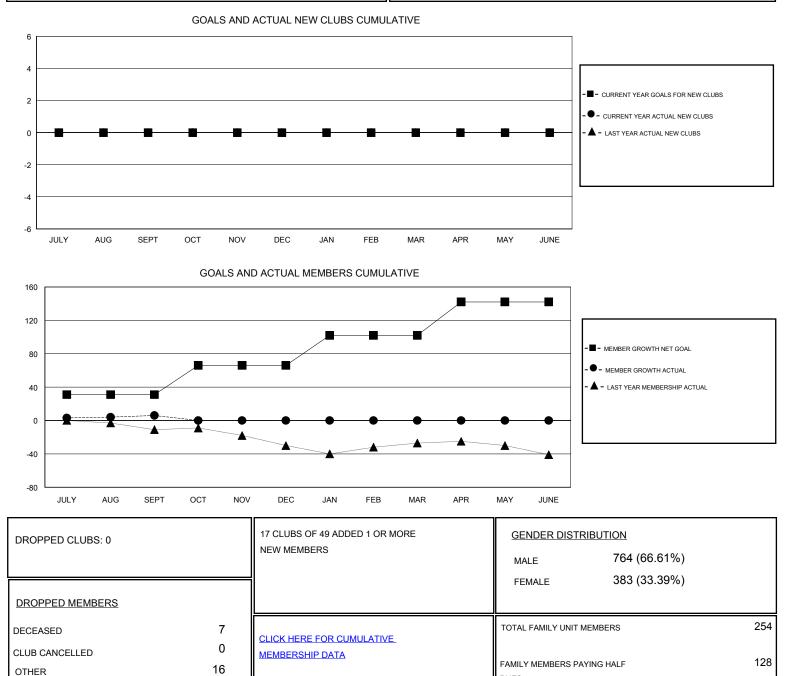

## District 201T1

Results as of: 9/30/2019

| GMT:                  | LOCATION AUSTRALIA |           |               |                       |                           |                         | GMT CA                                             |
|-----------------------|--------------------|-----------|---------------|-----------------------|---------------------------|-------------------------|----------------------------------------------------|
| Clubs                 |                    |           |               | Members               |                           |                         |                                                    |
| RESULTS FOR 2019-2020 |                    |           |               | RESULTS FOR 2019-2020 |                           |                         |                                                    |
| QUARTER               | NEW CLUB GOAL      | NEW CLUBS | DROPPED CLUBS | QUARTER               | MEMBER GROWTH NET<br>GOAL | MEMBER GROWTH<br>ACTUAL | DROPPED<br>MEMBERS ACTUAL<br>(including transfers) |
| JULY/AUG/SEPT         | 0                  | 0         | 0             | JULY/AUG/SEPT         | 31                        | 30                      | 23                                                 |
| OCT/NOV/DEC           | 0                  | 0         | 0             | OCT/NOV/DEC           | 35                        | 0                       | 0                                                  |
| JAN/FEB/MAR           | 0                  | 0         | 0             | JAN/FEB/MAR           | 36                        | 0                       | 0                                                  |
| APR/MAY/JUNE          | 0                  | 0         | 0             | APR/MAY/JUNE          | 40                        | 0                       | 0                                                  |